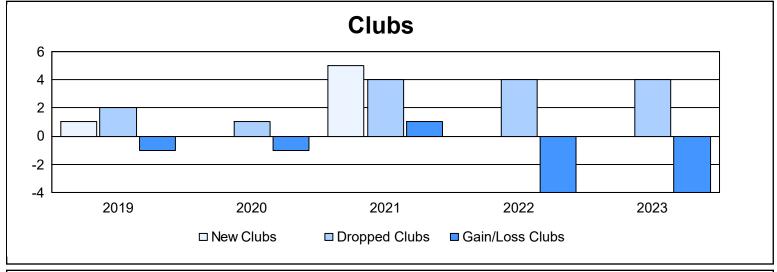

District S 1

As of June 2023 Cumulative

| Year      | New<br>Clubs | Dropped<br>Clubs | Gain/<br>Loss<br>Clubs | New<br>Members | Charter<br>Members | Reinstate<br>Members | Transfer<br>Members | Total<br>Member<br>Added | Total<br>Members<br>Dropped | Gain/<br>Loss<br>Members |
|-----------|--------------|------------------|------------------------|----------------|--------------------|----------------------|---------------------|--------------------------|-----------------------------|--------------------------|
| 2018-2019 | 1            | 2                | -1                     | 67             | 98                 | 2                    | 4                   | 171                      | 126                         | 45                       |
| 2019-2020 | 0            | 1                | -1                     | 9              | 0                  | 4                    | 5                   | 18                       | 92                          | -74                      |
| 2020-2021 | 5            | 4                | 1                      | 134            | 167                | 31                   | 10                  | 342                      | 333                         | 9                        |
| 2021-2022 | 0            | 4                | -4                     | 53             | 23                 | 37                   | 4                   | 117                      | 257                         | -140                     |
| 2022-2023 | 0            | 4                | -4                     | 36             | 2                  | 18                   | 1                   | 57                       | 140                         | -83                      |
| Average   | 1            | 3                | -2                     | 60             | 58                 | 18                   | 5                   | 141                      | 190                         | -49                      |