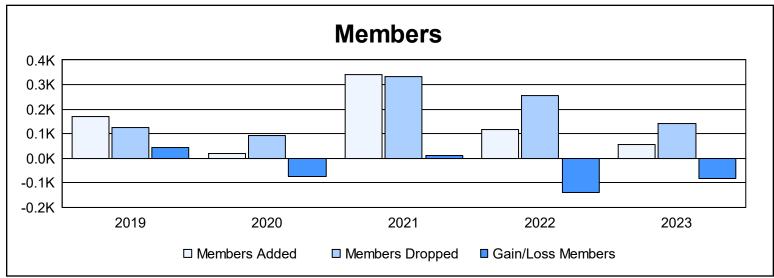

District S 1

As of June 2023 Cumulative

| Year      | New<br>Clubs | Dropped<br>Clubs | Gain/<br>Loss<br>Clubs | New<br>Members | Charter<br>Members | Reinstate<br>Members | Transfer<br>Members | Total<br>Member<br>Added | Total<br>Members<br>Dropped | Gain/<br>Loss<br>Members |
|-----------|--------------|------------------|------------------------|----------------|--------------------|----------------------|---------------------|--------------------------|-----------------------------|--------------------------|
| 2018-2019 | 1            | 2                | -1                     | 67             | 98                 | 2                    | 4                   | 171                      | 126                         | 45                       |
| 2019-2020 | 0            | 1                | -1                     | 9              | 0                  | 4                    | 5                   | 18                       | 92                          | -74                      |
| 2020-2021 | 5            | 4                | 1                      | 134            | 167                | 31                   | 10                  | 342                      | 333                         | 9                        |
| 2021-2022 | 0            | 4                | -4                     | 53             | 23                 | 37                   | 4                   | 117                      | 257                         | -140                     |
| 2022-2023 | 0            | 4                | -4                     | 36             | 2                  | 18                   | 1                   | 57                       | 140                         | -83                      |
| Average   | 1            | 3                | -2                     | 60             | 58                 | 18                   | 5                   | 141                      | 190                         | -49                      |